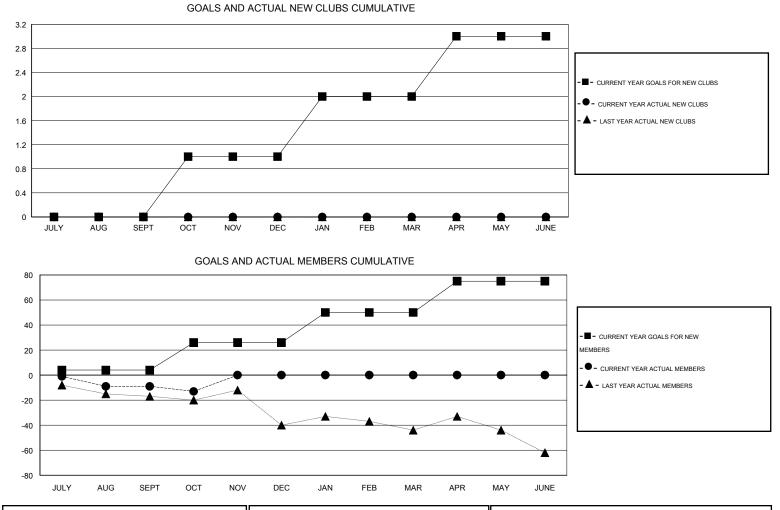

## Kenneth Schwols GMT:

| GMT: Kenneth Schwols |                  | LOCATIO           | N UTAH           | _                |                       |                    |                                     | GMT CA 1           |                  |  |
|----------------------|------------------|-------------------|------------------|------------------|-----------------------|--------------------|-------------------------------------|--------------------|------------------|--|
|                      |                  | Clubs             |                  |                  | Members               |                    |                                     |                    |                  |  |
|                      | RESU             | LTS FOR 2015-2016 | i                |                  | RESULTS FOR 2015-2016 |                    |                                     |                    |                  |  |
| QUARTER              | NEW CLUB<br>GOAL | NEW CLUBS         | DROPPED<br>CLUBS | NET<br>GAIN/LOSS | QUARTER               | NEW MEMBER<br>GOAL | CHARTER AND<br>NEW MEMBERS<br>ADDED | DROPPED<br>MEMBERS | NET<br>GAIN/LOSS |  |
| JULY/AUG/SEPT        | 0                | 0                 | 0                | 0                | JULY/AUG/SEPT         | 4                  | 6                                   | 15                 | -9               |  |
| OCT/NOV/DEC          | 1                | 0                 | 0                | 0                | OCT/NOV/DEC           | 22                 | 6                                   | 10                 | -4               |  |
| JAN/FEB/MAR          | 1                | 0                 | 0                | 0                | JAN/FEB/MAR           | 24                 | 0                                   | 0                  | 0                |  |
| APR/MAY/JUNE         | 1                | 0                 | 0                | 0                | APR/MAY/JUNE          | 25                 | 0                                   | 0                  | 0                |  |